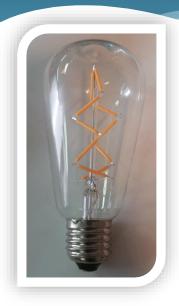

## Geckolighting® LED 5W filament globe.

High light output (580Lm) LED globe with the 'Retro' look, replacement for existing CFL globes without the IR, UV radiation and mercury. Standard base is E27, B22 base option available.

Replaces standard 6ow incandescent or equivalent CFL globe.

| Model Number                    | 10-E27F52200            |
|---------------------------------|-------------------------|
| LED power:                      | 5W filiment - Dimmable  |
| Input Voltage                   | 85-265VAC               |
| Frequency Range                 | 50/60Hz                 |
| Initial luminous flux:          | 480lm                   |
| Power Factor(PF)                | 0.9                     |
| LED source:                     | LED filament            |
| Luminous efficiency:            | >80-90lm/w              |
| Color Temperature               | WW - Warm white: 2,200K |
| Color Index(CRI)                | Ra>80                   |
| Beam Angle:                     | 360°                    |
| Light Body& Lampshade           | Glass lens (clear)      |
| Working Life                    | 25,000 Hrs              |
| Dimensions – Height x Diameter: | 142mm x 64mm            |
| Net Weight                      | 0.1Kg                   |