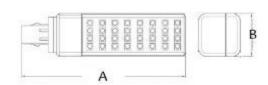

| Model     | Power | Lumens<br>(lm) | Length A<br>(mm) | Width B (mm) | Weight<br>(g) | Colour<br>Options |
|-----------|-------|----------------|------------------|--------------|---------------|-------------------|
| 10-HPLC05 | 5W    | 500            | 120.5            | 35           | 230           | CW/NW/WW          |
| 10-HPLC07 | 7W    | 700            | 120.5            | 35           | 230           | CW/NW/WW          |
| 10-HPLC09 | 9w    | 900            | 143              | 35           | 300           | CW/NW/WW          |
| 10-HPLC11 | 11W   | 1100           | 160              | 35           | 310           | CW/NW/WW          |
| 10-HPLC13 | 13W   | 1300           | 188              | 35           | 330           | CW/NW/WW          |