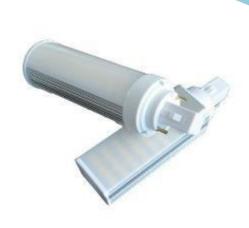

## Geckolighting® LED Horizontal PLC globe

Quality Geckolighting® LED PLC/G24 (self-ballasted) globe. High output LED alternative for PLC/G24 base fittings. Note: **Ballast must be by-passed** prior to installation (saving additional energy and maintenance costs). They are an ideal replacement for existing commercial and domestic fluorescent fittings. Economical LED technology not only reduces power consumption, but eliminates UV, Mercury and other toxic hazards.

These globes are directional with swivel base to obtain optimum light direction.

Standard colour options of Cool White (6000k), Neutral White (4500k) or Warm White (3000k).

Other colour options are available on order.