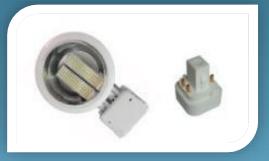

## Geckolighting® LED Horizontal PLC globe

Quality Geckolighting® LED PLC/G24 (self-ballasted) globe. High output LED alternative for PLC/G24 base fittings. Note: **Ballast must be by-passed** prior to installation (saving additional energy and maintenance costs). They are an ideal replacement for existing commercial and domestic fluorescent fittings. Economical LED technology not only reduces power consumption, but eliminates UV, Mercury and other toxic hazards.

These globes are directional with swivel base to obtain optimum light direction.

Standard colour options of Cool White (6000k), Neutral White (4500k) or Warm White (3000k).

Other colour options are available on order.