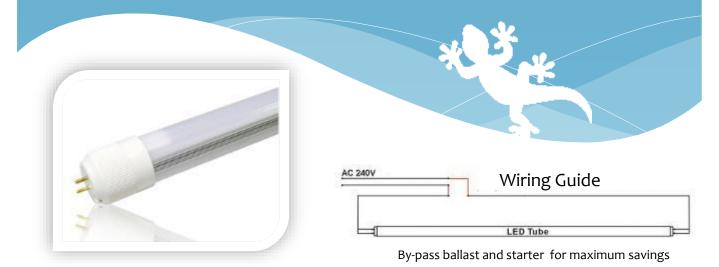

## Geckolighting® LED Tubes

Geckolighting® LED Tubes. High output LED replacement for standard fluorescent tubes.

Note: **Ballast must be by-passed** prior to installation (saving additional energy and maintenance costs). They are an ideal replacement for existing commercial and domestic fluorescent fittings. Economical LED technology not only reduces power consumption, but eliminates UV, Mercury and other toxic hazards.