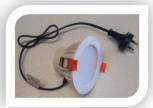

## Geckolighting® LED 10w Colour select Downlight Kit.

Finally – A complete dimmable LED downlight kit with all the options included. With the built-in option to select between Cool White (5000-5500K) and Warm White (3000K), and your choice of either a White or Brushed Silver facia, these high output LED lights make the perfect replacement for existing 90mm-95mm cutout fittings.

Simply select the output colour, plug it in and turn it on.

Comes complete with dedicated inbuilt LED driver and Australian Plug.

| Model Number                   | 22-DL102CCT                                        |
|--------------------------------|----------------------------------------------------|
| LED power:                     | 10W                                                |
| Input Voltage                  | AC200-265V                                         |
| Frequency Range                | 50/60Hz                                            |
| Initial luminous flux:         | 1000lm (CW), 960lm (WW)                            |
| Driver:                        | Dimmable driver                                    |
| LED source:                    | 2835SMD                                            |
| Luminous efficiency:           | 90-100lm/w                                         |
| Operating temperature:         | -30°C ~ +55°C                                      |
| Color Temperature (switchable) | CW - Cool white: 5,500K<br>WW - Warm white: 3,000K |
| Color Index(CRI)               | Ra>80                                              |
| Beam Angle:                    | 90°                                                |
| Light Body& Lampshade          | Aluminum Alloy and PC lens                         |
| IP Rating:                     | IP54                                               |
| Cutout size:                   | 90-95mm                                            |
| Dimensions:                    | Diameter: 107.5mm x height: 71.5mm                 |
| Net Weight                     | 0.2Kg                                              |