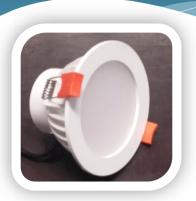

## Geckolighting® 10w LED Downlight

2-way Switchable CCT option: CW/WW

## Geckolighting® LED 10w Colour select Downlight Kit.

Finally – A complete dimmable LED downlight kit with all the options included. With the built-in option to select between Cool White (5000-5500K) and Warm White (3000K), and your choice of either a White or Brushed Silver facia, these high output LED lights make the perfect replacement for existing 90mm-95mm cutout fittings.