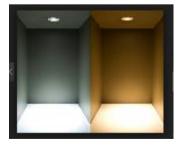

## Geckolighting® LED 10w Colour select Downlight Kit.

Finally – A complete dimmable LED downlight kit with all the options included. With the built-in option to select between Cool White (5000-5500K) and Warm White (3000K), and your choice of either a White or Brushed Silver facia, these high output LED lights make the perfect replacement for existing 90mm-95mm cutout fittings.

Simply select the output colour, plug it in and turn it on.

Comes complete with dedicated inbuilt LED driver and Australian Plug.

| Model Number                   | 22-DL102CCT                                        |
|--------------------------------|----------------------------------------------------|
| LED power:                     | 10W                                                |
| Input Voltage                  | AC200-265V                                         |
| Frequency Range                | 50/60Hz                                            |
| Initial luminous flux:         | 1000lm (CW), 960lm (WW)                            |
| Driver:                        | Dimmable driver                                    |
| LED source:                    | 2835SMD                                            |
| Luminous efficiency:           | 90-100lm/w                                         |
| Operating temperature:         | -30°C ~ +55°C                                      |
| Color Temperature (switchable) | CW - Cool white: 5,500K<br>WW - Warm white: 3,000K |
| Color Index(CRI)               | Ra>80                                              |
| Beam Angle:                    | 90°                                                |
| Light Body& Lampshade          | Aluminum Alloy and PC lens                         |
| IP Rating:                     | IP54                                               |
| Cutout size:                   | 90-95mm                                            |
| Dimensions:                    | Diameter: 107.5mm x height: 71.5mm                 |
| Net Weight                     | 0.2Kg                                              |