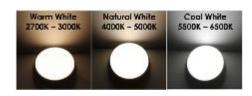

## Geckolighting® 10w LED Downlight

3-way Switchable CCT option: CW/NW/WW

## Geckolighting® LED 10w Colour select Downlight Kit.

Finally – A complete dimmable LED downlight kit with all the options included. With the built-in option to select between Cool White (6000K), Neutral White (4000K) and Warm White (2700K), these high output LED lights make the perfect replacement for existing 90mm-95mm cutout fittings.

Simply select the output colour, plug it in and turn it on.

Comes complete with dedicated inbuilt LED driver and Australian Plug.

| Model Number                   | 22-DL103CCT                                                                        |
|--------------------------------|------------------------------------------------------------------------------------|
| LED power:                     | 10W                                                                                |
| Input Voltage                  | AC200-265V                                                                         |
| Frequency Range                | 50/60Hz                                                                            |
| Initial luminous flux:         | 1000lm (CW), 960lm (WW)                                                            |
| Driver:                        | Dimmable driver                                                                    |
| LED source:                    | 2835SMD                                                                            |
| Luminous efficiency:           | 90-100lm/w                                                                         |
| Operating temperature:         | -30°C ~ +55°C                                                                      |
| Color Temperature (switchable) | CW - Cool white: 6000K<br>NW – Neutral white: 4000-4500K<br>WW - Warm white: 2700K |
| Color Index(CRI)               | Ra>80                                                                              |
| Beam Angle:                    | 90°                                                                                |
| Light Body& Lampshade          | Aluminum Alloy and PC lens                                                         |
| IP Rating:                     | IP54                                                                               |
| Cutout size:                   | 90-95mm                                                                            |
| Dimensions:                    | Diameter: 115mm x height: 61mm                                                     |
| Net Weight                     | 0.2Kg                                                                              |