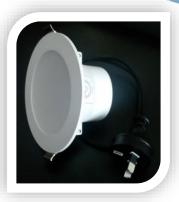

## Geckolighting® LED 10w Colour select Downlight Kit.

Finally – A complete dimmable LED downlight kit with all the options included. With the built-in option to select between Cool White (6000K), Neutral White (4000K) and Warm White (2700K), these high output LED lights make the perfect replacement for existing 90mm-95mm cutout fittings.

Simply select the output colour, plug it in and turn it on.

Comes complete with dedicated inbuilt LED driver and Australian Plug.

| Model Number                   | 22-DL103CCT                                                                        |
|--------------------------------|------------------------------------------------------------------------------------|
| LED power:                     | 10W                                                                                |
| Input Voltage                  | AC200-265V                                                                         |
| Frequency Range                | 50/60Hz                                                                            |
| Initial luminous flux:         | 1000lm (CW), 960lm (WW)                                                            |
| Driver:                        | Dimmable driver                                                                    |
| LED source:                    | 2835SMD                                                                            |
| Luminous efficiency:           | 90-100lm/w                                                                         |
| Operating temperature:         | -30°C ~ +55°C                                                                      |
| Color Temperature (switchable) | CW - Cool white: 6000K<br>NW – Neutral white: 4000-4500K<br>WW - Warm white: 2700K |
| Color Index(CRI)               | Ra>80                                                                              |
| Beam Angle:                    | 90°                                                                                |
| Light Body& Lampshade          | Aluminum Alloy and PC lens                                                         |
| IP Rating:                     | IP54                                                                               |
| Cutout size:                   | 90-95mm                                                                            |
| Dimensions:                    | Diameter: 115mm x height: 61mm                                                     |
| Net Weight                     | 0.2Kg                                                                              |