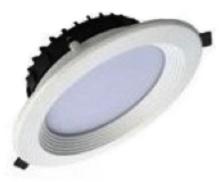

## Geckolighting<sup>®</sup> 15w LED Downlight

## Geckolighting<sup>®</sup> LED 15w Downlight - dimmable.

Complete LED downlight unit. These high power LED downlights are ideal replacement units for standard downlights. Comes complete with dedicated LED driver.