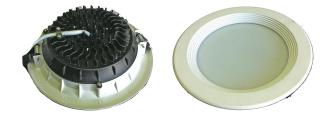

## Geckolighting<sup>®</sup> 15w LED Downlight

## Geckolighting<sup>®</sup> LED 15w Downlight - dimmable.

Complete LED downlight unit. These high power LED downlights are ideal replacement units for standard downlights. Comes complete with dedicated LED driver.