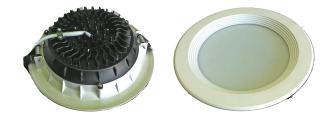

## Geckolighting<sup>®</sup> 20w LED Downlight

## Geckolighting<sup>®</sup> LED 20w Downlight - dimmable.

Complete LED downlight unit. These high power LED downlights are ideal replacement units for standard halogen and R8o downlights. Comes complete with dedicated LED driver.

Colour options of; Cool white – 6000K Warm white – 3000K

| Model Number           | 22-DL20CWD (6000K)<br>22-DL20WWD (3000K)           |
|------------------------|----------------------------------------------------|
| LED power:             | 20W                                                |
| Input Voltage          | 240VAC                                             |
| Frequency Range        | 50/60Hz                                            |
| Initial luminous flux: | 1750-1890lm                                        |
| Power Factor(PF)       | >0.96                                              |
| Driver:                | Dimmable driver                                    |
| LED source:            | 40 x 0.5w LED                                      |
| Luminous efficiency:   | >90-100lm/w                                        |
| Light efficiency:      | >90%                                               |
| Operating temperature: | -30°C ~ +55°C                                      |
| Color Temperature      | CW - Cool white: 6,000K<br>WW - Warm white: 3,000K |
| Color Index(CRI)       | Ra>80                                              |
| Beam Angle:            | 180°                                               |
| Light Body& Lampshade  | Aluminum Alloy and PC lens                         |
| Working Life           | 50,000 Hrs                                         |
| IP Rating:             | IP40                                               |
| Cutout size:           | 200mm                                              |
| Dimensions:            | Diameter: 218mm x height: 55mm                     |
| Net Weight             | 0.2Kg                                              |