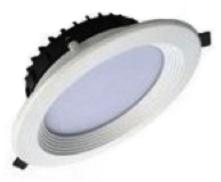

## Geckolighting<sup>®</sup> 20w LED Downlight

## Geckolighting<sup>®</sup> LED 20w Downlight - dimmable.

Complete LED downlight unit. These high power LED downlights are ideal replacement units for standard halogen and R8o downlights. Comes complete with dedicated LED driver.

Colour options of; Cool white – 6000K Warm white – 3000K

| Model Number           | 22-DL20CWD (6000K)<br>22-DL20WWD (3000K)           |
|------------------------|----------------------------------------------------|
| LED power:             | 20W                                                |
| Input Voltage          | 240VAC                                             |
| Frequency Range        | 50/60Hz                                            |
| Initial luminous flux: | 1750-1890lm                                        |
| Power Factor(PF)       | >0.96                                              |
| Driver:                | Dimmable driver                                    |
| LED source:            | 40 x 0.5w LED                                      |
| Luminous efficiency:   | >90-100lm/w                                        |
| Light efficiency:      | >90%                                               |
| Operating temperature: | -30°C ~ +55°C                                      |
| Color Temperature      | CW - Cool white: 6,000K<br>WW - Warm white: 3,000K |
| Color Index(CRI)       | Ra>80                                              |
| Beam Angle:            | 180°                                               |
| Light Body& Lampshade  | Aluminum Alloy and PC lens                         |
| Working Life           | 50,000 Hrs                                         |
| IP Rating:             | IP40                                               |
| Cutout size:           | 200mm                                              |
| Dimensions:            | Diameter: 218mm x height: 55mm                     |
| Net Weight             | 0.2Kg                                              |