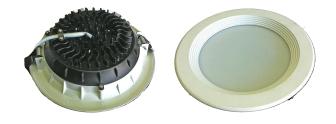

## Geckolighting<sup>®</sup> 30w LED Downlight

## Geckolighting<sup>®</sup> LED 30w Downlight - dimmable.

Complete LED downlight unit. These high power LED downlights are ideal replacement units for standard halogen and R80 downlights. Comes complete with dedicated LED driver.

Colour options of; Cool white – 6000K Warm white – 3000K

| Model Number           | 22-DL30CWD (6000K)<br>22-DL30WWD (3000K)           |
|------------------------|----------------------------------------------------|
| LED power:             | 30W                                                |
| Input Voltage          | 240VAC (240-265VAC)                                |
| Frequency Range        | 50/60Hz                                            |
| Initial luminous flux: | 2835lm                                             |
| Power Factor(PF)       | >0.96                                              |
| Driver:                | Dimmable driver                                    |
| LED source:            | 30 x 1w LED                                        |
| Luminous efficiency:   | >90-100lm/w                                        |
| Light efficiency:      | >90%                                               |
| Operating temperature: | -30°C ~ +55°C                                      |
| Color Temperature      | CW - Cool white: 6,000K<br>WW - Warm white: 3,000K |
| Color Index(CRI)       | Ra>80                                              |
| Beam Angle:            | 180°                                               |
| Light Body& Lampshade  | Aluminum Alloy and PC lens                         |
| Working Life           | 50,000 Hrs                                         |
| IP Rating:             | IP40                                               |
| Cutout size:           | 195mm                                              |
| Dimensions:            | Diameter: 230mm x height: 80mm                     |
| Net Weight             | 0.3Kg                                              |