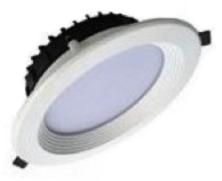

## Geckolighting<sup>®</sup> 30w LED Downlight

## Geckolighting<sup>®</sup> LED 30w Downlight - dimmable.

Complete LED downlight unit. These high power LED downlights are ideal replacement units for standard halogen and R80 downlights. Comes complete with dedicated LED driver.

Colour options of; Cool white – 6000K Warm white – 3000K

| Model Number           | 22-DL30CWD (6000K)<br>22-DL30WWD (3000K)           |
|------------------------|----------------------------------------------------|
| LED power:             | 30W                                                |
| Input Voltage          | 240VAC (240-265VAC)                                |
| Frequency Range        | 50/60Hz                                            |
| Initial luminous flux: | 2835lm                                             |
| Power Factor(PF)       | >0.96                                              |
| Driver:                | Dimmable driver                                    |
| LED source:            | 30 x 1w LED                                        |
| Luminous efficiency:   | >90-100lm/w                                        |
| Light efficiency:      | >90%                                               |
| Operating temperature: | -30°C ~ +55°C                                      |
| Color Temperature      | CW - Cool white: 6,000K<br>WW - Warm white: 3,000K |
| Color Index(CRI)       | Ra>80                                              |
| Beam Angle:            | 180°                                               |
| Light Body& Lampshade  | Aluminum Alloy and PC lens                         |
| Working Life           | 50,000 Hrs                                         |
| IP Rating:             | IP40                                               |
| Cutout size:           | 195mm                                              |
| Dimensions:            | Diameter: 230mm x height: 80mm                     |
| Net Weight             | 0.3Kg                                              |