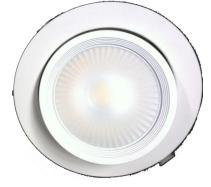

## Geckolighting® 25w LED Adjustable Downlight

## Geckolighting® LED 25w Adjustable Downlight.

Complete LED downlight unit with fully adjustable fitting for precise light placement. These high power LED downlights are ideal replacement units for existing commercial products. Comes complete with dedicated LED driver.