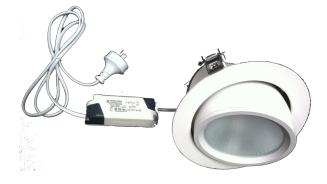

## Geckolighting® 25w LED Adjustable Downlight

## Geckolighting® LED 25w Adjustable Downlight.

Complete LED downlight unit with fully adjustable fitting for precise light placement. These high power LED downlights are ideal replacement units for existing commercial products. Comes complete with dedicated LED driver.