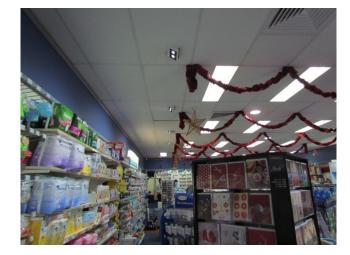

## Geckolighting<sup>®</sup> LED 40W shop light

Producing less heat and using less power, Geckolighting<sup>®</sup> LED shop lights are designed as a direct replacement unit for existing shop light fittings up to 150w.