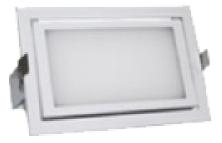

## Geckolighting<sup>®</sup> 40w LED Shop light

## Geckolighting<sup>®</sup> LED 40W shop light

Producing less heat and using less power, Geckolighting<sup>®</sup> LED shop lights are designed as a direct replacement unit for existing shop light fittings up to 150w.

## Features:

- Industry standard cutout size.
- Low heat.
- No IR radiation, UV or mercury
- Long life less maintenance
- Frosted/clear lens option

| Model Number                         | 22-SL40CW<br>22-SL40WW                               |  |
|--------------------------------------|------------------------------------------------------|--|
| LED power:                           | 40W                                                  |  |
| Input Voltage                        | 85-265VAC                                            |  |
| Frequency Range                      | 50/60Hz                                              |  |
| Initial luminous flux:               | 3,800lm                                              |  |
| Power Factor(PF)                     | >0.96                                                |  |
| LED source:                          | 2 x 20w LED                                          |  |
| Luminous efficiency:                 | >90-100lm/w                                          |  |
| Light efficiency:                    | >90%                                                 |  |
| Operating temperature:               | -30°C ~ +55°C                                        |  |
| Color Temperature                    | Cool white: 6,000~6,500k<br>Warm white: 3,000~3,300k |  |
| Color Index(CRI)                     | Ra>85                                                |  |
| Beam Angle:                          | 60°/120°x60°                                         |  |
| Light Body& Lampshade                | Aluminum Alloy and PC lens                           |  |
| Working Life                         | 50,000 Hrs                                           |  |
| IP Rating:                           | IP54                                                 |  |
| Dimensions – Width x Height x Depth: | 235mm x 150mm x 125mm                                |  |
| Cutout size:                         | 220mm x 130mm                                        |  |
| Net Weight                           | 2Kg                                                  |  |
|                                      |                                                      |  |