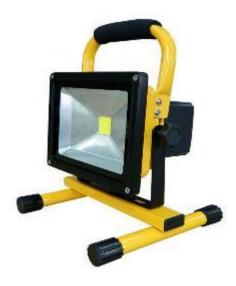

## Geckolighting® 10w/20w LED Portable Rechargeable Floodlight

Geckolighting® LED 10w/20w Portable Floodlight Robust rechargeable lighting unit for outside or inside applications.

Lightweight, compact with over 4 hours of light using latest low heat LED technology.