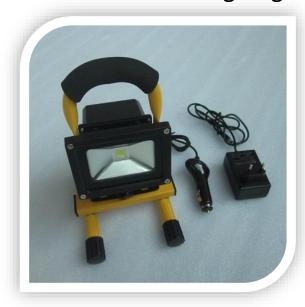

## Geckolighting® 10w/20w LED Portable Rechargeable Floodlight

Geckolighting® LED 10w/20w Portable Floodlight Robust rechargeable lighting unit for outside or inside applications.

Lightweight, compact with over 4 hours of light using latest low heat LED technology.

Includes 240VAC & 12VDC charging adaptors.