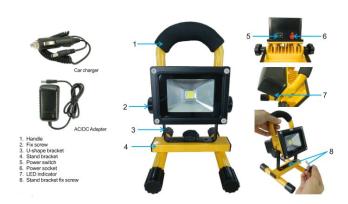

|             |
| Light Body& Lampshade                                                                    | Aluminum Alloy and PC lens              |             |
| IP Rating:                                                                               | IP65                                    |             |
| Working Life                                                                             | 400-500 charges                         |             |
| Dimensions – Width x Height x Depth (10w):<br>Dimensions – Width x Height x Depth (20w): | 155*240*160                             | 200*206*180 |
| Net Weight                                                                               | 0.5Kg                                   | 0.9kg       |

## **LED Rechargeable Flood Light**



Geckolighting Phone: (08) 9248 6205 Fax: (08) 9248 3501 sales@geckolighting.com.au