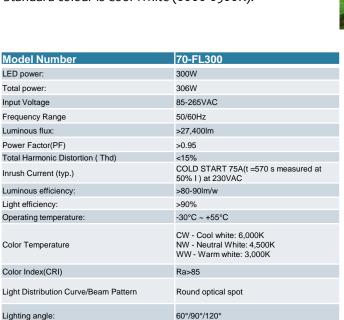

## Geckolighting® 300w LED Floodlight

Aluminum Alloy and glass

650mm(W) x 300mm(H) x 205mm(D)

| Illuminance at a Distance                      |              |            |       |
|------------------------------------------------|--------------|------------|-------|
| Center Beam LUX                                |              | Beam Width |       |
| 2.0M                                           | 2,719.15 LUX | 5.7M       | 5.3M  |
| 4.0M                                           | 679.79 LUX   | 11.5M      | 10.6M |
| 6.0M                                           | 302.13 LUX   | 17.2M      | 15.8M |
| 8.0M                                           | 169.95 LUX   | 23.0M      | 21.1M |
| 10.0M                                          | 108.77 LUX   | 28.7M      | 26.4M |
| 12.0M                                          | 75.53 LUX    | 34.5M      | 31.7M |
| ■ Vert. Spread: 110.3° ■ Horiz. Spread: 105.7° |              |            |       |