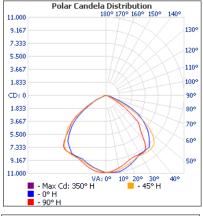

## Geckolighting® 300w LED Floodlight

Aluminum Alloy and glass

650mm(W) x 300mm(H) x 205mm(D)

| Illuminance at a Distance                      |              |            |       |
|------------------------------------------------|--------------|------------|-------|
| Center Beam LUX                                |              | Beam Width |       |
| 2.0M                                           | 2,719.15 LUX | 5.7M       | 5.3M  |
| 4.0M                                           | 679.79 LUX   | 11.5M      | 10.6M |
| 6.0M                                           | 302.13 LUX   | 17.2M      | 15.8M |
| 8.0M                                           | 169.95 LUX   | 23.0M      | 21.1M |
| 10.0M                                          | 108.77 LUX   | 28.7M      | 26.4M |
| 12.0M                                          | 75.53 LUX    | 34.5M      | 31.7M |
| ■ Vert. Spread: 110.3° ■ Horiz. Spread: 105.7° |              |            |       |