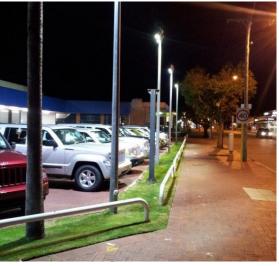

## Geckolighting® 300w LED Floodlight

Aluminum Alloy and glass

650mm(W) x 300mm(H) x 205mm(D)

| Illuminance at a Distance                      |              |            |       |
|------------------------------------------------|--------------|------------|-------|
| Center Beam LUX                                |              | Beam Width |       |
| 2.0M                                           | 2,719.15 LUX | 5.7M       | 5.3M  |
| 4.0M                                           | 679.79 LUX   | 11.5M      | 10.6M |
| 6.0M                                           | 302.13 LUX   | 17.2M      | 15.8M |
| 8.0M                                           | 169.95 LUX   | 23.0M      | 21.1M |
| 10.0M                                          | 108.77 LUX   | 28.7M      | 26.4M |
| 12.0M                                          | 75.53 LUX    | 34.5M      | 31.7M |
| ■ Vert. Spread: 110.3° ■ Horiz. Spread: 105.7° |              |            |       |