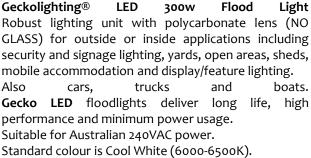

## Geckolighting® 300w LED Floodlight

Aluminum Alloy and glass

650mm(W) x 300mm(H) x 205mm(D)

| Illuminance at a Distance                      |              |            |       |
|------------------------------------------------|--------------|------------|-------|
| Center Beam LUX                                |              | Beam Width |       |
| 2.0M                                           | 2,719.15 LUX | 5.7M       | 5.3M  |
| 4.0M                                           | 679.79 LUX   | 11.5M      | 10.6M |
| 6.0M                                           | 302.13 LUX   | 17.2M      | 15.8M |
| 8.0M                                           | 169.95 LUX   | 23.0M      | 21.1M |
| 10.0M                                          | 108.77 LUX   | 28.7M      | 26.4M |
| 12.0M                                          | 75.53 LUX    | 34.5M      | 31.7M |
| ■ Vert. Spread: 110.3° ■ Horiz. Spread: 105.7° |              |            |       |