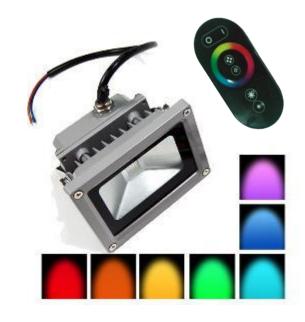

## Geckolighting® 45w LED RGB Floodlight

Robust lighting unit with polycarbonate lens (NO GLASS) for outside or inside applications including security and signage lighting, yards, open areas, sheds, mobile accommodation and display/feature lighting. Also cars, trucks and boats.

Gecko LED floodlights deliver long life, high performance and minimum power usage. Low voltage 12 or 24 volt DC or High voltage 85-265VAC. Standard is Cool White (6000-6500K), however all colour options are available including full RGB colour changing.