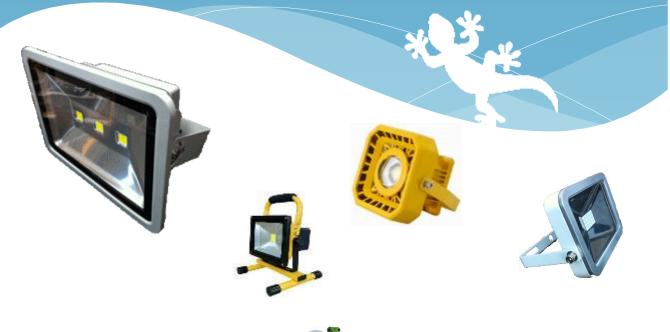

## Geckolighting® LED 5w - 150w Floodlight Range

Geckolighting<sup>®</sup> LED Floodlights. High output LED replacement for standard floodlight applications. They are an ideal replacement for existing commercial and domestic fluorescent fittings. Economical LED technology not only reduces power consumption, but eliminates UV, Mercury and other toxic hazards. Also available in SLIMLINE & Explosion Proof Certified versions.

Standard supply colour is Cool White (6000k), and Warm White (3000k). Other colour options, including RGB colour changing, are available on order.

240VAC input standard, DC12/24 available as option.

| Model    | Power | Lumens<br>(Im) | Weight | Dimensions<br>(mm) | Colour<br>Options |
|----------|-------|----------------|--------|--------------------|-------------------|
| 70-FL5   | 5w    | 500            | 0.5kg  | 115 x 110 x 85     | CW/WW             |
| 70-FL10  | 10W   | 1100           | 0.5kg  | 115 x 110 x 85     | CW (WW/RGB)       |
| 70-FL20  | 20W   | 1990           | 1kg    | 180 x 140 x 130    | CW (WW/RGB)       |
| 70-FL30  | 30W   | 3400           | 2kg    | 225 x 185 x 155    | CW (WW/RGB)       |
| 70-FL50  | 50W   | 4776           | Зkg    | 285 x 235 x 150    | CW (WW/RGB)       |
| 70-FL100 | 100W  | 9380           | 8kg    | 420 x 325 x 190    | CW (WW/RGB)       |
| 70-FL150 | 150W  | 13500          | 8.5kg  | 425 x 325 x 190    | CW (WW/RGB)       |