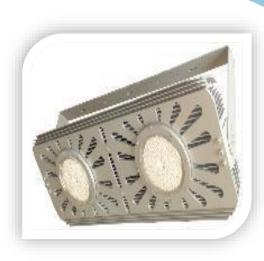

## Geckolighting® LED 200w - 600w Floodlight Range

Geckolighting<sup>®</sup> LED Floodlights. High output LED replacement for standard floodlight applications. They are an ideal replacement for existing commercial and domestic fluorescent fittings. Economical LED technology not only reduces power consumption, but eliminates UV, Mercury and other toxic hazards.

| Model    | Power | Lumens<br>(Im) | Weight | Dimensions<br>(mm) | Colour<br>Options |
|----------|-------|----------------|--------|--------------------|-------------------|
| 70-FL200 | 200W  | 20400          | 12kg   | 430 x 325 x 160    | CW (NW/WW)        |
| 70-FL240 | 240W  | 24480          | 12kg   | 430 x 325 x 160    | CW (NW/WW)        |
| 70-FL300 | 300W  | 27400          | 17kg   | 650 x 300 x 205    | CW (NW/WW)        |
| 70-FL400 | 400W  | 40611          | 22.5kg | 800 x 330 x 180    | CW (NW/WW)        |
| 70-FL480 | 480W  | 48733          | 22.5kg | 800 x 330 x 180    | CW (NW/WW)        |
| 70-FL600 | 600W  | 60675          | 34kg   | 800 x 610 x 215    | CW (NW/WW)        |