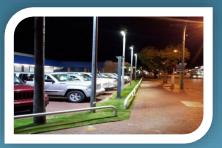

## Geckolighting® LED 200w - 600w Floodlight Range

Geckolighting<sup>®</sup> LED Floodlights. High output LED replacement for standard floodlight applications. They are an ideal replacement for existing commercial and domestic fluorescent fittings. Economical LED technology not only reduces power consumption, but eliminates UV, Mercury and other toxic hazards.