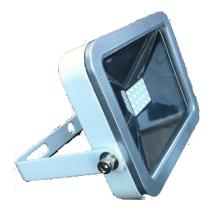

## Geckolighting<sup>®</sup> 10w & 20w Slimline LED Floodlights

Geckolighting<sup>®</sup> LED SLIMLINE Floodlights

Available in 10w and 20w versions. Robust lighting unit with polycarbonate lens (NO GLASS) for outside or inside applications including security and signage lighting, yards, open areas, sheds, mobile accommodation and display/feature lighting. Also cars, trucks and boats.

Gecko LED floodlights deliver long life, high performance and minimum power usage. Low voltage 12 or 24 volt DC or High voltage 85-265VAC. Standard is Cool White (6000-6500K).

| Model Number                             | 70-SFL10                                           | 70-SFL20                         |
|------------------------------------------|----------------------------------------------------|----------------------------------|
| LED power:                               | 10W                                                | 20w                              |
| Input Voltage                            | 85-265VAC<br>DC24V (option)<br>DC12V (option)      |                                  |
| Frequency Range                          | 50/60Hz                                            |                                  |
| Initial luminous flux:                   | >900lm                                             | >1800lm                          |
| Power Factor(PF)                         | >0.95                                              |                                  |
| THD:                                     | <15%                                               |                                  |
| Luminous efficiency:                     | >80-90lm/w                                         |                                  |
| Light efficiency:                        | >90%                                               |                                  |
| Operating temperature:                   | -30°C ~ +55°C                                      |                                  |
| Color Temperature                        | CW - Cool white: 6,000K<br>WW - Warm white: 3,000K |                                  |
| Color Index(CRI)                         | Ra>85                                              |                                  |
| Light Distribution<br>Curve/Beam Pattern | Rectangular optical spot                           |                                  |
| Lighting angle:                          | Horizontal axis 120°, vertical axis 60°            |                                  |
| Light Body& Lampshade                    | Aluminum Alloy and PC lens                         |                                  |
| IP Rating:                               | IP65                                               |                                  |
| Working Life                             | 50,000 Hrs                                         |                                  |
| Dimensions – Width x Height<br>x Depth:  | 155mm(W) x 112mm(H) x<br>23mm(L)                   | 215mm(W) x 155mm(H) x<br>31mm(L) |
| Net Weight                               | 0.5Kg                                              | 1kg                              |