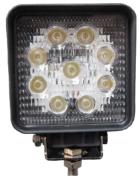

## Geckolighting<sup>®</sup> 27w LED Worklight

## Geckolighting® LED 27W Super Bright Worklight.

Robust and compact, these heavy duty worklights are an idea replacement for standard spot/flood lights on cars, trucks, trailers, tractors – in fact any application that requires high light output with minimal power usage. Works with DC12-24V.

|--|

| Model Number           | 70-WL271224                   |
|------------------------|-------------------------------|
| LED power:             | 27W                           |
| Input Voltage          | DC12-24V                      |
| Initial luminous flux: | 2,160lm                       |
| Power Factor(PF)       | >0.96                         |
| LED source:            | 9 x 3w LED                    |
| Luminous efficiency:   | >80-90lm/w                    |
| Light efficiency:      | >90%                          |
| Operating temperature: | -45°C ~ +85°C                 |
| Color Temperature      | CW - Cool white: 6,000K       |
| Color Index(CRI)       | Ra>80                         |
| Beam Angle:            | 60°                           |
| Light Body& Lampshade  | Aluminum Alloy and PMMA       |
| Mounting Bracket:      | Stainless steel               |
| Working Life           | 50,000 Hrs                    |
| IP Rating:             | IP67                          |
| Dimensions:            | Diameter 110mm x 140mm x 60mm |
| Net Weight             | 0.6Kg                         |
|                        |                               |