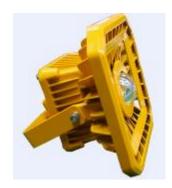

## Geckolighting® 30w LED Explosion Proof Floodlight

## Geckolighting® LED 30W Explosion Proof Floodlight

Oil fields, Oil refineries, offshore oil platform, power plants, gas stations, oil tanks, wharf, tunnel, pumping stations etc. Zone I and Zone II hazardous locations, Zone 20, Zone 21, Zone 22 and IIA, IIB, IIC explosive gas atmosphere.

## Features:

- Patented design.
- Low heat.
- Diecast aluminium housing with anti-static & anticorrosive coating.
- Dust proof, waterproof.
- PC lens

| Model Number                         | 70-EX30                                              |
|--------------------------------------|------------------------------------------------------|
| LED power:                           | 30W                                                  |
| Input Voltage                        | 95-265VAC or 24V DC                                  |
| Frequency Range                      | 50/60Hz                                              |
| Luminous flux:                       | 2,700lm                                              |
| Power Factor(PF)                     | >0.95                                                |
| Luminous efficiency:                 | >90lm/w                                              |
| Light efficiency:                    | >90%                                                 |
| Operating temperature:               | -30°C ~ +55°C                                        |
| Color Temperature                    | Cool white: 5,000~6,500k<br>Warm white: 2,700~4,000k |
| Color Index(CRI)                     | Ra>70                                                |
| Beam Angle:                          | 120°                                                 |
| Light Body& Lampshade                | Aluminum Alloy and PC lens                           |
| Working Life                         | 50,000 Hrs                                           |
| Explosion Proof Grade:               | Ex d II B T5                                         |
| Corrosion Proof Grade:               | WF2                                                  |
| IP Rating:                           | IP66                                                 |
| Dimensions – Width x Height x Depth: | 300mm x 300mm x 227mm                                |
| Certification:                       | CE, RoHS, CNEX, ATEX                                 |
| Net Weight                           | 6.5Kg                                                |