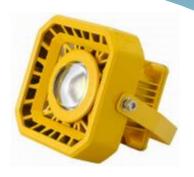

## Geckolighting® 30w LED Explosion Proof Floodlight

## Geckolighting® LED 30W Explosion Proof Floodlight

Oil fields, Oil refineries, offshore oil platform, power plants, gas stations, oil tanks, wharf, tunnel, pumping stations etc. Zone I and Zone II hazardous locations, Zone 20, Zone 21, Zone 22 and IIA, IIB, IIC explosive gas atmosphere.

## Features:

- Patented design.
- Low heat.
- Diecast aluminium housing with anti-static & anticorrosive coating.
- Dust proof, waterproof.
- PC lens

| Model Number                         | 70-EX30                                              |
|--------------------------------------|------------------------------------------------------|
| LED power:                           | 30W                                                  |
| Input Voltage                        | 95-265VAC or 24V DC                                  |
| Frequency Range                      | 50/60Hz                                              |
| Luminous flux:                       | 2,700lm                                              |
| Power Factor(PF)                     | >0.95                                                |
| Luminous efficiency:                 | >90lm/w                                              |
| Light efficiency:                    | >90%                                                 |
| Operating temperature:               | -30°C ~ +55°C                                        |
| Color Temperature                    | Cool white: 5,000~6,500k<br>Warm white: 2,700~4,000k |
| Color Index(CRI)                     | Ra>70                                                |
| Beam Angle:                          | 120°                                                 |
| Light Body& Lampshade                | Aluminum Alloy and PC lens                           |
| Working Life                         | 50,000 Hrs                                           |
| Explosion Proof Grade:               | Ex d II B T5                                         |
| Corrosion Proof Grade:               | WF2                                                  |
| IP Rating:                           | IP66                                                 |
| Dimensions – Width x Height x Depth: | 300mm x 300mm x 227mm                                |
| Certification:                       | CE, RoHS, CNEX, ATEX                                 |
| Net Weight                           | 6.5Kg                                                |