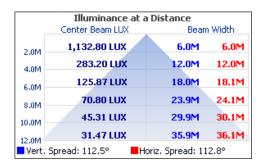

|          | Illuminance at a | Distance        |            |  |
|----------|------------------|-----------------|------------|--|
|          | Center Beam LUX  | Beam            | Beam Width |  |
| 2.0M     | 796.16 LUX       | 6.0M            | 6.1M       |  |
| 4.0M     | 199.04 LUX       | 11.9M           | 12.1M      |  |
| 6.0M     | 88.46 LUX        | 17.9M           | 18.2M      |  |
| 8.0M     | 49.76 LUX        | 23.8M           | 24.2M      |  |
| 10.0M    | 31.85 LUX        | 29.8M           | 30.3M      |  |
| 12.0M    | 22.12 LUX        | 35.8M           | 36.3M      |  |
| Vert. Sp | oread: 112.3° Ho | riz. Spread: 11 | 3.1°       |  |