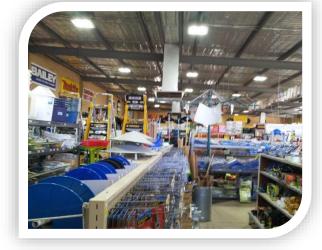

## Geckolighting® LED Low Bay Panels

Geckolighting® LED Low Bay Panel lights. Ideal lighting unit for all applications that currently use up to 300W MH low bay lighting, including freezer lighting, warehouse & retail lighting, factory showroom lighting, petrol station canopy lighting, etc.