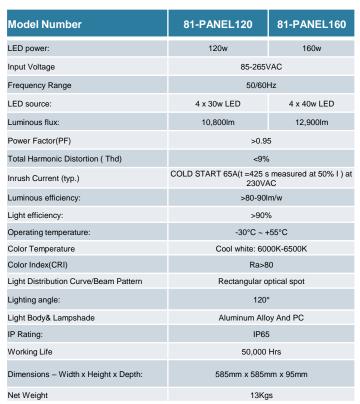

## 120W PANEL

160w PANEL

Geckolighting Phone: (08) 9248 6205 Fax: (08) 9248 3501 sales@geckolighting.com.au

Surface Mounting boxes Available.