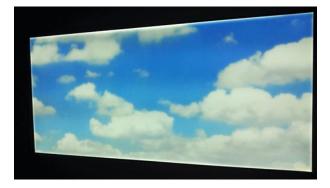

## Geckolighting<sup>®</sup> LED Panel 1200x600 56w SKY PANEL

Features:

Slimline

Low Heat

Unique design High Brightness

## Geckolighting<sup>®</sup> LED 56W Sky Panel.

Bring outside in - unique sky design (200mm x 600mm LED light panel that can be either suspended from the ceiling or recessed into ceiling.

Standard batten size, light weight and super bright.