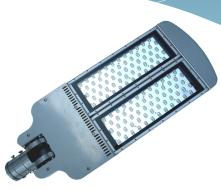

## Geckolighting® 200w LED Street light

Geckolighting **LED** 200W Streetlight. Ideally suited to the harsh Australian climate, these robust LED streetlights deliver .... For outside applications including street lighting, car park and commercial yard lighting.

Gecko LED streetlights deliver long life, high performance and minimum power usage.

High voltage 85-265VAC. Standard is Cool White (6000-6500K).

| Martal Namel an                       | 00.01.000                                            |
|---------------------------------------|------------------------------------------------------|
| Model Number                          | 90-SL200                                             |
| LED power:                            | 200W                                                 |
| LED source:                           | 200pcs x 1w high power LED                           |
| Total power;                          | 212.2W                                               |
| Input Voltage                         | 85-265VAC                                            |
| Frequency Range                       | 50/60Hz                                              |
| Luminous flux:                        | 19,303lm                                             |
| Power Factor(PF)                      | >0.95                                                |
| Total Harmonic Distortion ( Thd)      | <15%                                                 |
| Inrush Current (typ.)                 | COLD START 75A(t =570 s measured at 50% I) at 230VAC |
| Luminous efficiency:                  | 96.5lm/w                                             |
| Light efficiency:                     | >90%                                                 |
| Operating temperature:                | -30°C ~ +55°C                                        |
| Color Temperature                     | Cool white: 6000K-6500K                              |
| Color Index(CRI)                      | Ra>85                                                |
| Light Distribution Curve/Beam Pattern | Rectangular optical spot                             |
| Lighting angle:                       | Horizontal axis 120°, vertical axis 60°              |
| Light Body& Lampshade                 | Aluminum Alloy and Glass                             |
| IP Rating:                            | IP65                                                 |
| Working Life                          | 50,000 Hrs                                           |
| Dimensions – Width x Height x Depth:  | 1100mm x 350mm x 80mm                                |