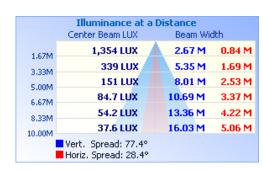

Gecko LED streetlights deliver long life, high performance and minimum power usage.

High voltage 85-265VAC. Standard is Cool White (6000-6500K).

| Martal Namel an                       | 00.01.000                                            |
|---------------------------------------|------------------------------------------------------|
| Model Number                          | 90-SL200                                             |
| LED power:                            | 200W                                                 |
| LED source:                           | 200pcs x 1w high power LED                           |
| Total power;                          | 212.2W                                               |
| Input Voltage                         | 85-265VAC                                            |
| Frequency Range                       | 50/60Hz                                              |
| Luminous flux:                        | 19,303lm                                             |
| Power Factor(PF)                      | >0.95                                                |
| Total Harmonic Distortion ( Thd)      | <15%                                                 |
| Inrush Current (typ.)                 | COLD START 75A(t =570 s measured at 50% I) at 230VAC |
| Luminous efficiency:                  | 96.5lm/w                                             |
| Light efficiency:                     | >90%                                                 |
| Operating temperature:                | -30°C ~ +55°C                                        |
| Color Temperature                     | Cool white: 6000K-6500K                              |
| Color Index(CRI)                      | Ra>85                                                |
| Light Distribution Curve/Beam Pattern | Rectangular optical spot                             |
| Lighting angle:                       | Horizontal axis 120°, vertical axis 60°              |
| Light Body& Lampshade                 | Aluminum Alloy and Glass                             |
| IP Rating:                            | IP65                                                 |
| Working Life                          | 50,000 Hrs                                           |
| Dimensions – Width x Height x Depth:  | 1100mm x 350mm x 80mm                                |