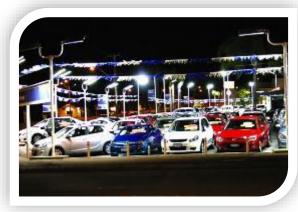

## Geckolighting® 200w LED Street light

Geckolighting **LED** 200W Streetlight. Ideally suited to the harsh Australian climate, these robust LED streetlights deliver .... For outside applications including street lighting, car park and commercial yard lighting.