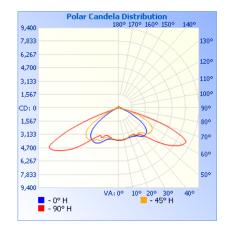

Gecko LED streetlights deliver long life, high performance and minimum power usage.

High voltage 85-265VAC. Standard is Cool White (6000-6500K).

| Martal Namel an                       | 00.01.000                                            |
|---------------------------------------|------------------------------------------------------|
| Model Number                          | 90-SL200                                             |
| LED power:                            | 200W                                                 |
| LED source:                           | 200pcs x 1w high power LED                           |
| Total power;                          | 212.2W                                               |
| Input Voltage                         | 85-265VAC                                            |
| Frequency Range                       | 50/60Hz                                              |
| Luminous flux:                        | 19,303lm                                             |
| Power Factor(PF)                      | >0.95                                                |
| Total Harmonic Distortion ( Thd)      | <15%                                                 |
| Inrush Current (typ.)                 | COLD START 75A(t =570 s measured at 50% I) at 230VAC |
| Luminous efficiency:                  | 96.5lm/w                                             |
| Light efficiency:                     | >90%                                                 |
| Operating temperature:                | -30°C ~ +55°C                                        |
| Color Temperature                     | Cool white: 6000K-6500K                              |
| Color Index(CRI)                      | Ra>85                                                |
| Light Distribution Curve/Beam Pattern | Rectangular optical spot                             |
| Lighting angle:                       | Horizontal axis 120°, vertical axis 60°              |
| Light Body& Lampshade                 | Aluminum Alloy and Glass                             |
| IP Rating:                            | IP65                                                 |
| Working Life                          | 50,000 Hrs                                           |
| Dimensions – Width x Height x Depth:  | 1100mm x 350mm x 80mm                                |