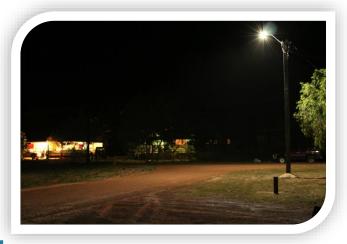

## Geckolighting LED 30w Streetlight Head.

Ideally suited to the harsh Australian climate, these robust LED streetlights deliver .... For outside applications including street lighting, car park and commercial yard lighting.