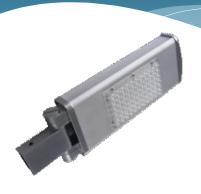

## Geckolighting® 30w LED Street light

## Geckolighting LED 30w Streetlight Head.

Ideally suited to the harsh Australian climate, these robust LED streetlights deliver .... For outside applications including street lighting, car park and commercial yard lighting.

**Geckolighting LED** streetlights deliver long life, high performance and minimum power usage.

High voltage 85-265VAC. Standard is Cool White (6000-6500K), however all colour options are available.

| Model Number                          | 90-SL30<br>90-SL30bat (battery backup)  |
|---------------------------------------|-----------------------------------------|
| Input Voltage                         | 85-265VAC                               |
| Frequency Range                       | 50/60Hz                                 |
| LED source:                           | 30 x 1w high power LED                  |
| LED power:                            | 30W                                     |
| Rated power:                          | 37W                                     |
| Lumen output:                         | 2,700lm                                 |
| Power Factor(PF)                      | >0.95                                   |
| Total Harmonic Distortion ( Thd)      | <15%                                    |
| Luminous efficiency:                  | >90-100lm/w                             |
| Light efficiency:                     | >90%                                    |
| Operating temperature:                | -30°C ~ +55°C                           |
| Color Temperature                     | Cool white: 6000K-6500K                 |
| Color Index(CRI)                      | Ra>75                                   |
| Light Distribution Curve/Beam Pattern | Rectangular optical beam                |
| Lighting angle:                       | Horizontal axis 120°, vertical axis 60° |
| Light Body& Lampshade                 | Aluminum Alloy And PC                   |
| IP Rating:                            | IP65                                    |
| Working Life                          | 50,000 Hrs                              |
| Dimensions – Width x Height x Depth:  | 420mm x 120mm x 50mm                    |
| Net Weight                            | 1Kg                                     |