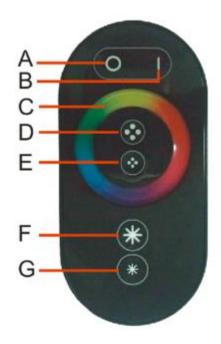

## Technical parameters:

1 usage frequency: 433.92MHz 2 remote control distance: 25-50M

3 remote control battery: 1.5V (AAA) \*3 (NOT SUPPLIED)

- A: POWER ON/OFF
- B. Switch to AUTO mode (6 AUTO modes available)
- C. Manual mode Colour ring color area (touch with finger or slide). Auto mode no function
- D. Manual mode colour saturation increase/decreaseAuto mode mode selection (+)
- E. Manual mode Colour saturation increase/decrease Auto mode – mode selection (-)
- F. Manual mode Brightness (+) Auto mode – Speed (-)
- G. Manual mode Brightness (-)Auto mode Speed (+)